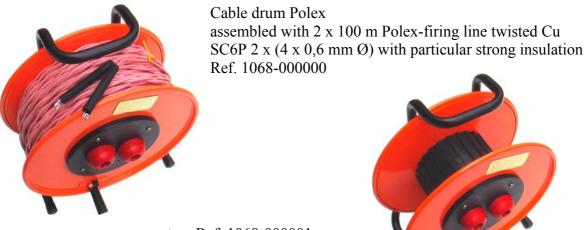

## CABLE DRUM POLEX

The cable drum Polex (for Polex firing line) is a sturdy construction of sheet steel with orange polyester resin coating.

empty - Ref. 1068-000001