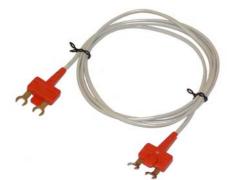

#### Connecting set for connecting terminals, Ref. 1064-0014U1

A connecting set for connecting terminals is included in delivery. This set connects our Schaffler blasting machines series 800 with the cable drum standard.