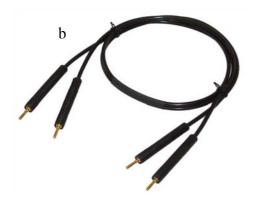

## **Connecting set for Polex-plugs**

A connecting set for Polex-plugs is included in delivery. This set connects our Schaffler blasting machine type 861 (see a) or series 900 with the cable drum Polex (see b).

a. Connecting set for Polex-plug/ terminal for Schaffler blasting machine type 861, Ref. 861-014U11

b. Connecting set for Polex plugs for Schafflerblasting machines typen 922/3000 and 932/3000, Ref. 1064-014U10