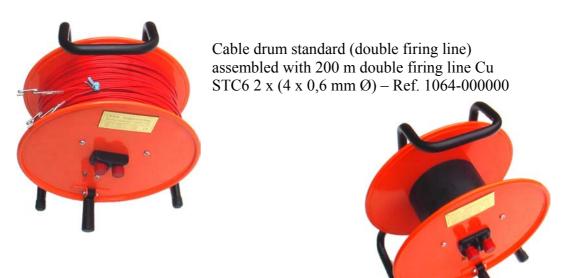

# **CABLE DRUM STANDARD (DOUBLE FIRING LINE)**

The cable drum standard (for double firing line) is a sturdy construction of sheet steel with orange polyester resin coating.

empty - Ref. 1064-000001