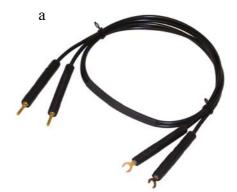

## **Connecting set for Polex-plugs**

A connecting set for Polex-plugs is included in delivery. This set connects our Schaffler blasting machine type 861 (see a) or series 900 with the cable drum Polex (see b).

a. Connecting set for Polex-plug/ terminal for Schaffler blasting machine type 861, Ref. 861-014U11

b. Connecting set for Polex plugs for Schafflerblasting machines typen 922/3000 and 932/3000, Ref. 1064-014U10